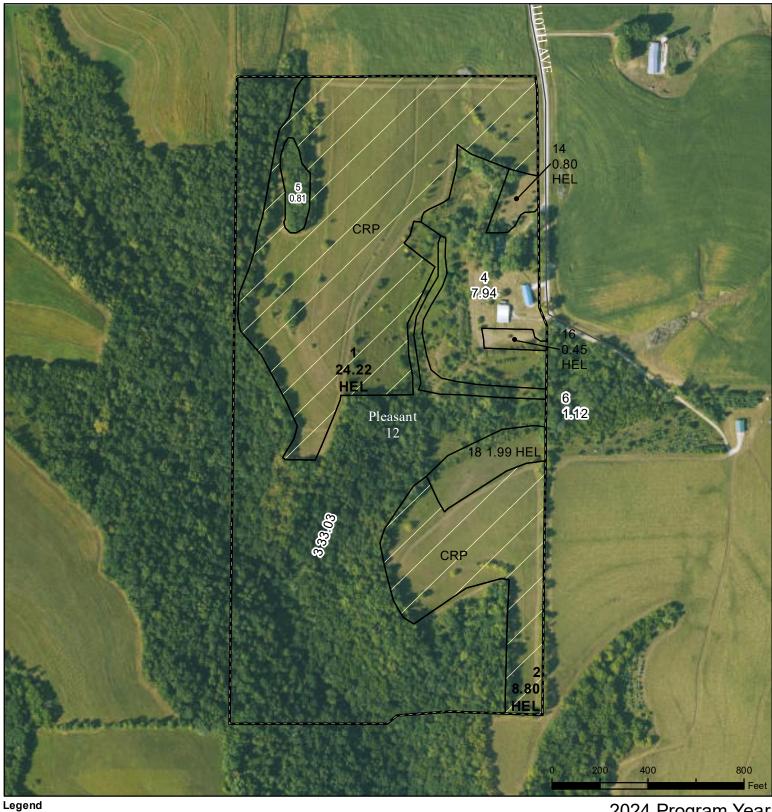

## Winneshiek County, Iowa

Wetland Determination Identifiers

CRP

Tract Boundary

lowa PLSS

lowa Roads

Restricted Use

Cropland

Non-Cropland

Exempt from Conservation Compliance Provisions

Tract Cropland Total: 36.26 acres

2024 Program Year
Map Created March 08, 2024

Farm **1545** Tract **1390** 

United States Department of Agriculture (USDA) Farm Service Agency (FSA) maps are for FSA Program administration only. This map does not represent a legal survey or reflect actual ownership; rather it depicts the information provided directly from the producer and/or National Agricultural Imagery Program (NAIP) imagery. The producer accepts the data 'as is' and assumes all risks associated with its use. USDA-FSA assumes no responsibility for actual or consequential damage incurred as a result of any user's reliance on this data outside FSA Programs. Wetland identifiers do not represent the size, shape, or specific determination of the area. Refer to your original determination (CPA-026 and attached maps) for exact boundaries and determinations or contact USDA Natural Resources Conservation Service (NRCS).