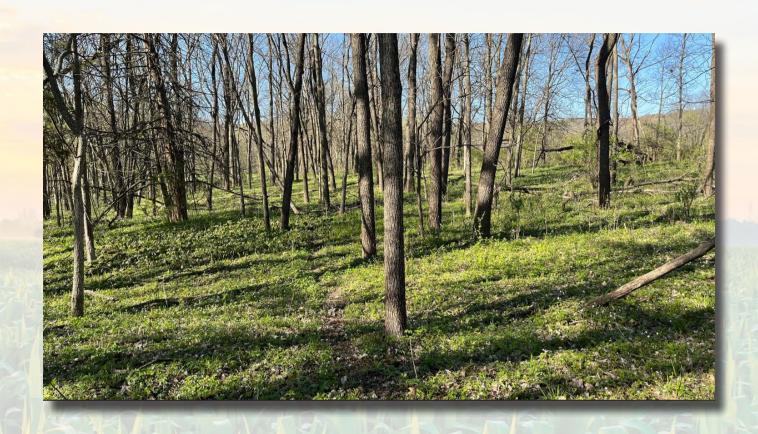

the opportunity to be nearly the only hunter in the entire section. The property is accessed off of 260th St, permitting for a new driveway has already been obtained by the current owner. The property's current enrollment in the Forest Reserve Program results in zero annual property taxes due.

#### **Property Address**

TBD 260th St, Janesville, IA 50647

#### **Property Features**

- Southern access from 260th St
- \$0 Annual Property Taxes
- Incredible deer history

#### **Directions**

From Janesville, Head East on 275th St (C50) for 2 Miles, Turn Left (North) onto Hawthorne Ave. Continue on Hawthorne for 1.50 Miles, Follow the curve to the East, the property is on the Left, (North)side of 260th St.



### **Property Photos**







# **Property Photos**







# **Property Photos**







### **Aerial Map**

#### **Aerial Map**





### Topo Hillshade Map

#### Topography Hillshade





### Wetlands Map

#### **Wetlands Map**



| Classification Code | Туре        | Acres |  |
|---------------------|-------------|-------|--|
| R2UBG               | Riverine    | 0.80  |  |
|                     | Total Acres | 0.80  |  |

Data Source: National Wetlands Inventory website. U.S. Dol, Fish and Wildlife Service, Washington, D.C. http://www.fws.gov/wetlands/



### **FEMA REPORT**

### **FEMA Report**





Map Center: 42° 40' 30.98, -92° 24' 43.37

 State:
 IA
 Acres: 7.37

 County:
 Bremer
 Date: 4/24/2024

Location: 20-91N-13W

Township: Jackson





| Name          |                                    | Number           | County      | NFIP Participation          |