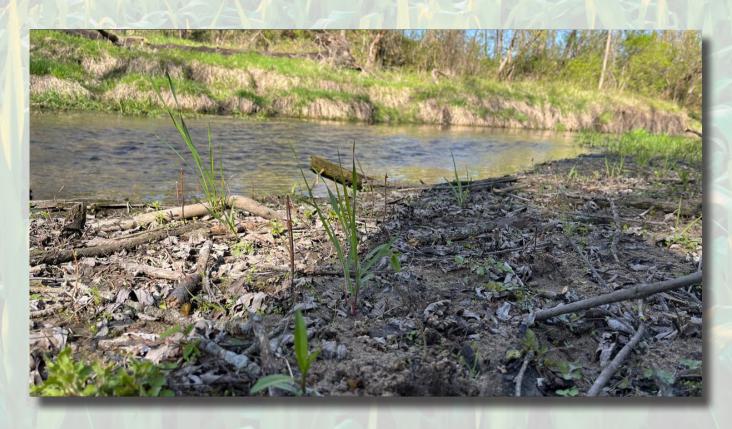

he opportunity to be nearly the only hunter in the entire section. The property is accessed off of 260th St, permitting for a new driveway has already been obtained by the current owner. The property's current enrollment in the Forest Reserve Program results in zero annual property taxes due.

#### **Property Address**

TBD 260th St, Janesville, IA 50647

#### **Property Features**

- Southern access from 260th St
- \$0 Annual Property Taxes
- Incredible deer history

#### **Directions**

From Janesville, Head East on 275th St (C50) for 2 Miles, Turn Left (North) onto Hawthorne Ave. Continue on Hawthorne for 1.50 Miles, Follow the curve to the East, the property is on the Left, (North)side of 260th St.



### **Property Photos**







# **Property Photos**







# **Property Photos**







### **Aerial Map**

#### **Aerial Map**





### Topo Hillshade Map

#### Topography Hillshade





### Wetlands Map

#### **Wetlands Map**



| Classification Code | Туре        | Acres |  |
|---------------------|-------------|-------|--|
| R2UBG               | Riverine    | 0.80  |  |
|                     | Total Acres | 0.80  |  |

Data Source: National Wetlands Inventory website. U.S. Dol, Fish and Wildlife Service, Washington, D.C. http://www.fws.gov/wetlands/



### **FEMA REPORT**

### **FEMA Report**





Map Center: 42° 40' 30.98, -92° 24' 43.37

 State:
 IA
 Acres: 7.37

 County:
 Bremer
 Date: 4/24/2024

Location: 20-91N-13W

Township: Jackson





| Name          |                                    | Number           | County      | NFIP Participation          |       |