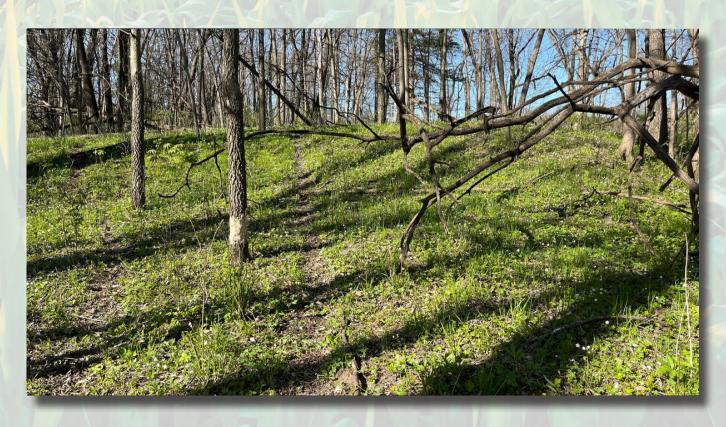

ves the owner of this tract the opportunity to be nearly the only hunter in the entire section. The property is accessed off of 260th St, permitting for a new driveway has already been obtained by the current owner. The property's current enrollment in the Forest Reserve Program results in zero annual property taxes due.

#### **Property Address**

TBD 260th St, Janesville, IA 50647

#### **Property Features**

- Southern access from 260th St
- \$0 Annual Property Taxes
- Incredible deer history

#### **Directions**

From Janesville, Head East on 275th St (C50) for 2 Miles, Turn Left (North) onto Hawthorne Ave. Continue on Hawthorne for 1.50 Miles, Follow the curve to the East, the property is on the Left, (North)side of 260th St.



### **Property Photos**







# **Property Photos**







# **Property Photos**







### **Aerial Map**

#### **Aerial Map**





### Topo Hillshade Map

#### Topography Hillshade





### Wetlands Map

#### **Wetlands Map**



| Classification Code | Туре        | Acres |  |
|---------------------|-------------|-------|--|
| R2UBG               | Riverine    | 0.80  |  |
|                     | Total Acres | 0.80  |  |

Data Source: National Wetlands Inventory website. U.S. Dol, Fish and Wildlife Service, Washington, D.C. http://www.fws.gov/wetlands/



### **FEMA REPORT**

### **FEMA Report**





Map Center: 42° 40' 30.98, -92° 24' 43.37

 State:
 IA
 Acres: 7.37

 County:
 Bremer
 Date: 4/24/2024

Location: 20-91N-13W

Township: Jackson





| Name          |                                    | Number           | County      | NFIP Par