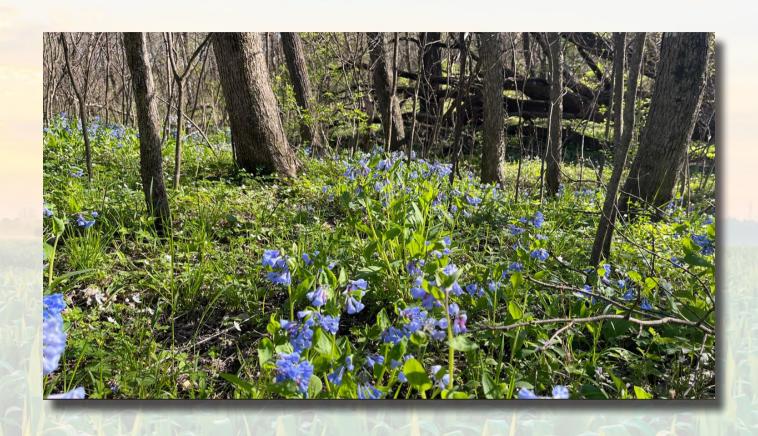

gives the owner of this tract the opportunity to be nearly the only hunter in the entire section. The property is accessed off of 260th St, permitting for a new driveway has already been obtained by the current owner. The property's current enrollment in the Forest Reserve Program results in zero annual property taxes due.

#### **Property Address**

TBD 260th St, Janesville, IA 50647

#### **Property Features**

- Southern access from 260th St
- \$0 Annual Property Taxes
- Incredible deer history

#### **Directions**

From Janesville, Head East on 275th St (C50) for 2 Miles, Turn Left (North) onto Hawthorne Ave. Continue on Hawthorne for 1.50 Miles, Follow the curve to the East, the property is on the Left, (North)side of 260th St.



### **Property Photos**







# **Property Photos**







# **Property Photos**







### **Aerial Map**

#### **Aerial Map**





### Topo Hillshade Map

#### Topography Hillshade





### Wetlands Map

#### **Wetlands Map**



| Classification Code | Туре        | Acres |  |
|---------------------|-------------|-------|--|
| R2UBG               | Riverine    | 0.80  |  |
|                     | Total Acres | 0.80  |  |

Data Source: National Wetlands Inventory website. U.S. Dol, Fish and Wildlife Service, Washington, D.C. http://www.fws.gov/wetlands/



### **FEMA REPORT**

### **FEMA Report**





Map Center: 42° 40' 30.98, -92° 24' 43.37

 State:
 IA
 Acres: 7.37

 County:
 Bremer
 Date: 4/24/2024

Location: 20-91N-13W

Township: Jackson





| Name          |                                    | Number           | County      | NFIP P