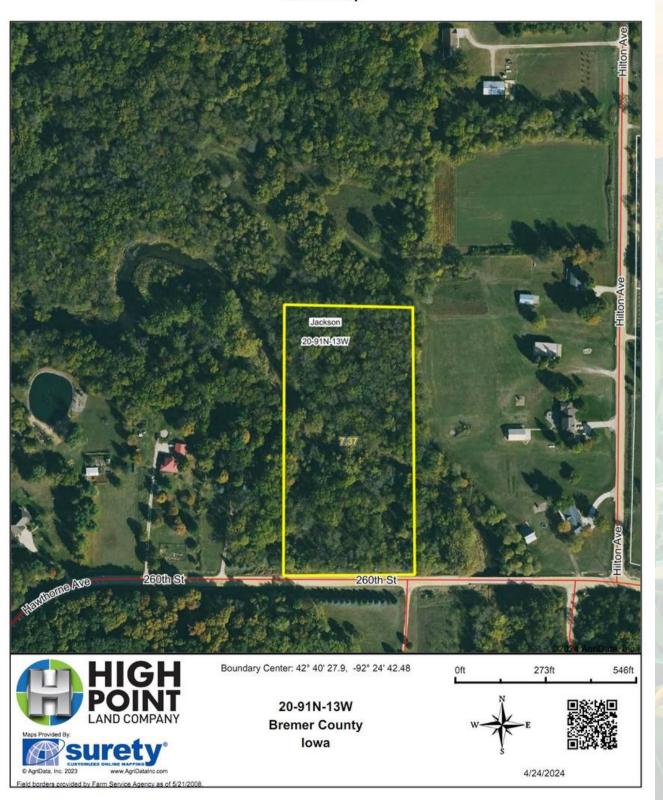

n the entire section. The property is accessed off of 260th St, permitting for a new driveway has already been obtained by the current owner. The property's current enrollment in the Forest Reserve Program results in zero annual property taxes due.

#### **Property Address**

TBD 260th St, Janesville, IA 50647

#### **Property Features**

- Southern access from 260th St
- \$0 Annual Property Taxes
- Incredible deer history

#### **Directions**

From Janesville, Head East on 275th St (C50) for 2 Miles, Turn Left (North) onto Hawthorne Ave. Continue on Hawthorne for 1.50 Miles, Follow the curve to the East, the property is on the Left, (North)side of 260th St.



### **Property Photos**







# **Property Photos**







# **Property Photos**







### **Aerial Map**

#### **Aerial Map**





### Topo Hillshade Map

#### Topography Hillshade





### Wetlands Map

#### **Wetlands Map**



| Classification Code | Туре        | Acres |  |
|---------------------|-------------|-------|--|
| R2UBG               | Riverine    | 0.80  |  |
|                     | Total Acres | 0.80  |  |

Data Source: National Wetlands Inventory website. U.S. Dol, Fish and Wildlife Service, Washington, D.C. http://www.fws.gov/wetlands/



### **FEMA REPORT**

### **FEMA Report**





Map Center: 42° 40' 30.98, -92° 24' 43.37

 State:
 IA
 Acres: 7.37

 County:
 Bremer
 Date: 4/24/2024

Location: 20-91N-13W

Township: Jackson





| Name          |                                    | Number           | County      | NFIP Participation          |       | Acres | Percent |
|---------------|---------