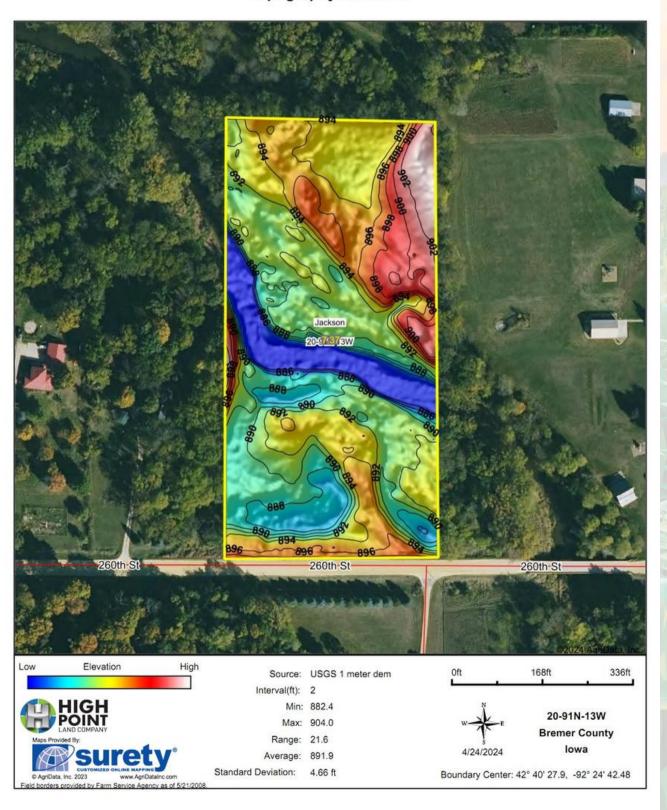

60th St, permitting for a new driveway has already been obtained by the current owner. The property's current enrollment in the Forest Reserve Program results in zero annual property taxes due.

#### **Property Address**

TBD 260th St, Janesville, IA 50647

#### **Property Features**

- Southern access from 260th St
- \$0 Annual Property Taxes
- Incredible deer history

#### **Directions**

From Janesville, Head East on 275th St (C50) for 2 Miles, Turn Left (North) onto Hawthorne Ave. Continue on Hawthorne for 1.50 Miles, Follow the curve to the East, the property is on the Left, (North)side of 260th St.



### **Property Photos**







# **Property Photos**







# **Property Photos**







### **Aerial Map**

#### **Aerial Map**





### Topo Hillshade Map

#### Topography Hillshade





### Wetlands Map

#### **Wetlands Map**



| Classification Code | Туре        | Acres |  |
|---------------------|-------------|-------|--|
| R2UBG               | Riverine    | 0.80  |  |
|                     | Total Acres | 0.80  |  |

Data Source: National Wetlands Inventory website. U.S. Dol, Fish and Wildlife Service, Washington, D.C. http://www.fws.gov/wetlands/



### **FEMA REPORT**

### **FEMA Report**





Map Center: 42° 40' 30.98, -92° 24' 43.37

 State:
 IA
 Acres: 7.37

 County:
 Bremer
 Date: 4/24/2024

Location: 20-91N-13W

Township: Jackson





| Name          |                                    | Number           | County      | NFIP Participation          |       | Acres | Percent |
|---------------|------------------------------------|------------------|--------