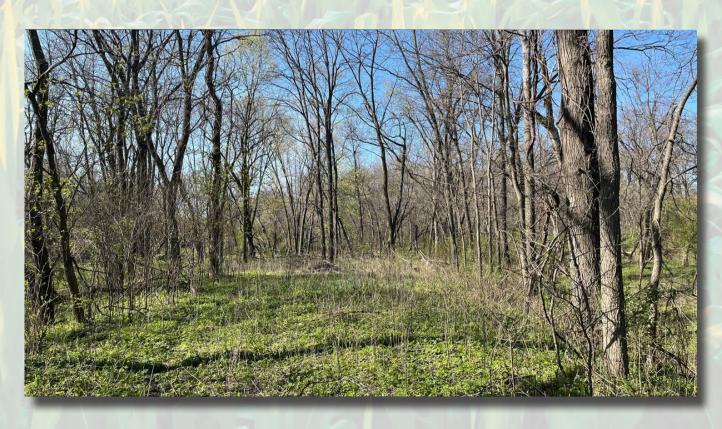

re hunting is not allowed, gives the owner of this tract the opportunity to be nearly the only hunter in the entire section. The property is accessed off of 260th St, permitting for a new driveway has already been obtained by the current owner. The property's current enrollment in the Forest Reserve Program results in zero annual property taxes due.

#### **Property Address**

TBD 260th St, Janesville, IA 50647

#### **Property Features**

- Southern access from 260th St
- \$0 Annual Property Taxes
- Incredible deer history

#### **Directions**

From Janesville, Head East on 275th St (C50) for 2 Miles, Turn Left (North) onto Hawthorne Ave. Continue on Hawthorne for 1.50 Miles, Follow the curve to the East, the property is on the Left, (North)side of 260th St.



### **Property Photos**







# **Property Photos**







# **Property Photos**







### **Aerial Map**

#### **Aerial Map**





### Topo Hillshade Map

#### Topography Hillshade





### Wetlands Map

#### **Wetlands Map**



| Classification Code | Туре        | Acres |  |
|---------------------|-------------|-------|--|
| R2UBG               | Riverine    | 0.80  |  |
|                     | Total Acres | 0.80  |  |

Data Source: National Wetlands Inventory website. U.S. Dol, Fish and Wildlife Service, Washington, D.C. http://www.fws.gov/wetlands/



### **FEMA REPORT**

### **FEMA Report**





Map Center: 42° 40' 30.98, -92° 24' 43.37

 State:
 IA
 Acres: 7.37

 County:
 Bremer
 Date: 4/24/2024

Location: 20-91N-13W

Township: Jackson





| Name          |                                    | Number