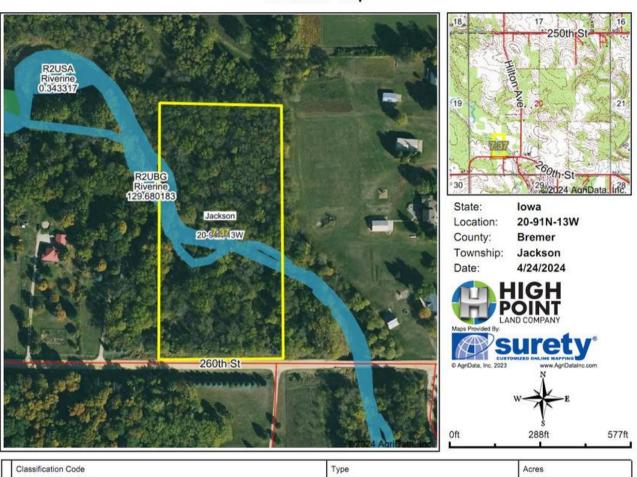

ready been obtained by the current owner. The property's current enrollment in the Forest Reserve Program results in zero annual property taxes due.

#### **Property Address**

TBD 260th St, Janesville, IA 50647

#### **Property Features**

- Southern access from 260th St
- \$0 Annual Property Taxes
- Incredible deer history

#### **Directions**

From Janesville, Head East on 275th St (C50) for 2 Miles, Turn Left (North) onto Hawthorne Ave. Continue on Hawthorne for 1.50 Miles, Follow the curve to the East, the property is on the Left, (North)side of 260th St.



### **Property Photos**







# **Property Photos**







# **Property Photos**







### **Aerial Map**

#### **Aerial Map**





### Topo Hillshade Map

#### Topography Hillshade





### Wetlands Map

#### **Wetlands Map**



| Classification Code | Туре        | Acres |  |
|---------------------|-------------|-------|--|
| R2UBG               | Riverine    | 0.80  |  |
|                     | Total Acres | 0.80  |  |

Data Source: National Wetlands Inventory website. U.S. Dol, Fish and Wildlife Service, Washington, D.C. http://www.fws.gov/wetlands/



### **FEMA REPORT**

### **FEMA Report**





Map Center: 42° 40' 30.98, -92° 24' 43.37

 State:
 IA
 Acres: 7.37

 County:
 Bremer
 Date: 4/24/2024

Location: 20-91N-13W

Township: Jackson





| Name          |                                    | Number           | County      | NFIP Participation          |       | Acres | Percent |
|---------------|------------------------------------|------------------|-------------|-----------------------------|-------|-