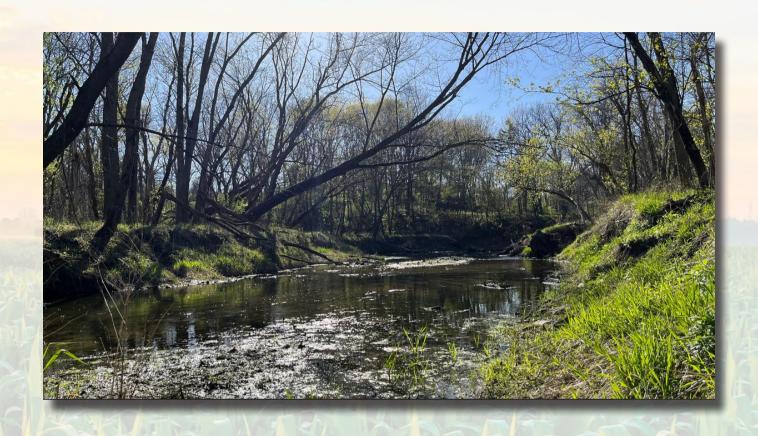

here hunting is not allowed, gives the owner of this tract the opportunity to be nearly the only hunter in the entire section. The property is accessed off of 260th St, permitting for a new driveway has already been obtained by the current owner. The property's current enrollment in the Forest Reserve Program results in zero annual property taxes due.

#### **Property Address**

TBD 260th St, Janesville, IA 50647

#### **Property Features**

- Southern access from 260th St
- \$0 Annual Property Taxes
- Incredible deer history

#### **Directions**

From Janesville, Head East on 275th St (C50) for 2 Miles, Turn Left (North) onto Hawthorne Ave. Continue on Hawthorne for 1.50 Miles, Follow the curve to the East, the property is on the Left, (North)side of 260th St.



### **Property Photos**







# **Property Photos**







# **Property Photos**







### **Aerial Map**

#### **Aerial Map**





### Topo Hillshade Map

#### Topography Hillshade





### Wetlands Map

#### **Wetlands Map**



| Classification Code | Туре        | Acres |  |
|---------------------|-------------|-------|--|
| R2UBG               | Riverine    | 0.80  |  |
|                     | Total Acres | 0.80  |  |

Data Source: National Wetlands Inventory website. U.S. Dol, Fish and Wildlife Service, Washington, D.C. http://www.fws.gov/wetlands/



### **FEMA REPORT**

### **FEMA Report**





Map Center: 42° 40' 30.98, -92° 24' 43.37

 State:
 IA
 Acres: 7.37

 County:
 Bremer
 Date: 4/24/2024

Location: 20-91N-13W

Township: Jackson





| Name          |                                    | Number