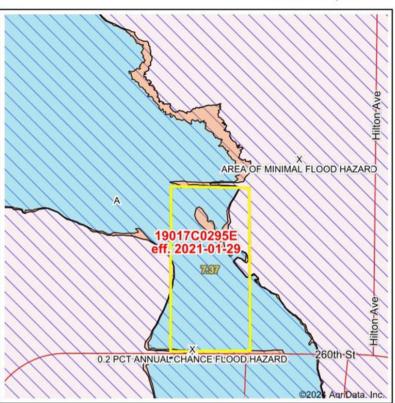

### **FEMA REPORT**

### **FEMA Report**

Map Center: 42° 40' 30.98, -92° 24' 43.37

 State:
 IA
 Acres: 7.37

 County:
 Bremer
 Date: 4/24/2024

Location: 20-91N-13W

Township: Jackson

| Name          |                                    | Number           | County      | NFIP Participation          |       | Acres | Percent |
|---------------|------------------------------------|------------------|-------------|-----------------------------|-------|-------|---------|
| Bremer (      | County                             | 190847           | Bremer      | Regular                     |       | 7.37  | 100%    |
|               |                                    |                  |             |                             | Total | 7.37  | 100%    |
| Map Change Da |                                    |                  | Date        | Case No.                    |       | Acres | Percent |
| No            |                                    |                  |             |                             |       | 0     | 0%      |
| Zone          | SubType                            |                  |             | Description                 |       | Acres | Percent |
| A             |                                    |                  |             | 100-year Floodplain         |       | 6.15  | 83.4%   |
| X             | AREA OF MINIMAL FLOOD HAZARD       |                  |             | Outside 500-year Floodplain |       | 0.91  | 12.4%   |
| X             | 0.2 PCT ANNUAL CHANCE FLOOD HAZARD |                  |             | 500-year floodplain         |       | 0.17  | 2.3%    |
| X             | 0.2 PCT ANNUAL CHA                 | NCE FLOOD HAZARD |             | 500-year floodplain         |       | 0.14  | 1.9%    |
|               | •                                  |                  |             |                             | Total | 7.37  | 100%    |
| Panel         |                                    |                  | Effective D | Effective Date              |       | Acres | Percent |
| 19017C0295E   |                                    |                  | 1/29/2021   |                             |       | 7.37  | 100%    |
|               |                                    |                  | •           |                             | Total | 7.37  | 100%    |