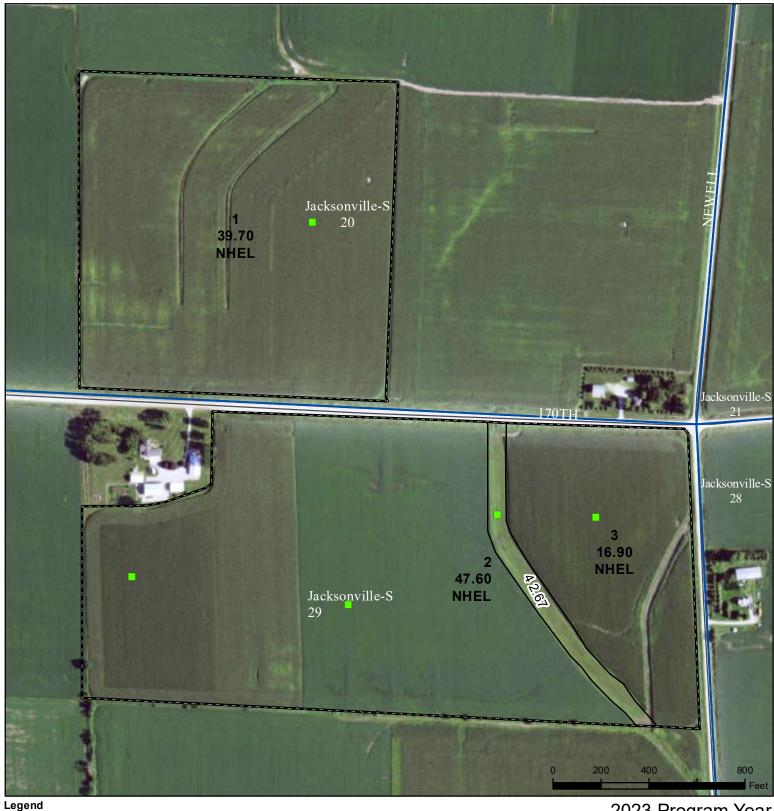

## **Chickasaw County, Iowa**

Cropland Tract Boundary - Wetland Determination Identifiers

CRP

lowa PLSS

lowa Roads

Restricted Use

Non-Cropland

Exempt from Conservation Compliance Provisions

Tract Cropland Total: 104.20 acres

2023 Program Year
Map Created September 27, 2022

Farm **784** Tract **1180** 

United States Department of Agriculture (USDA) Farm Service Agency (FSA) maps are for FSA Program administration only. This map does not represent a legal survey or reflect actual ownership; rather it depicts the information provided directly from the producer and/or National Agricultural Imagery Program (NAIP) imagery. The producer accepts the data 'as is' and assumes all risks associated with its use. USDA-FSA assumes no responsibility for actual or consequential damage incurred as a result of any user's reliance on this data outside FSA Programs. Wetland identifiers do not represent the size, shape, or specific determination of the area. Refer to your original determination (CPA-026 and attached maps) for exact boundaries and determinations or contact USDA Natural Resources Conservation Service (NRCS).