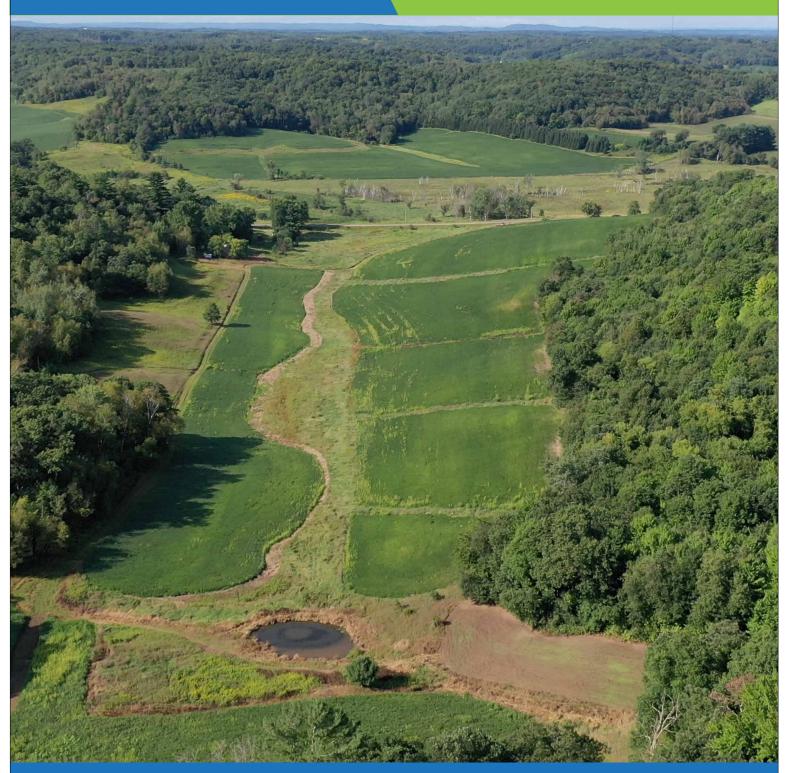

# **Property Photos**

# 101+/- Acres (17+/- Tillable Acres) Jackson County — Curran Township

Located in Jackson County by the Jackson/Trempealeau County line, in the Township of Curran, lies this one of a kind 101 +/- acre property. The long valley running through the heart of the property makes for amazing views! Having electric right off of county road P, there is great opportunity for a building site!

This area is known for its world class whitetail deer hunting, with multiple Boone & Crockett bucks being harvested in the area. Having large size land owners surrounding the property that practice excellent deer quality management makes this one of the most sought out areas in Jackson County. This property hunts BIG with how the terrain lies and previous select cut logging has created a lot of browse opportunities to hold deer year-round. There is also a pond in the middle of the property that supports all wildlife's moisture content needs. Having deer, bear, turkeys, pheasants, grouse, coyotes, and a wide array of other wildlife, this property is what an avid outdoorsman dreams about!