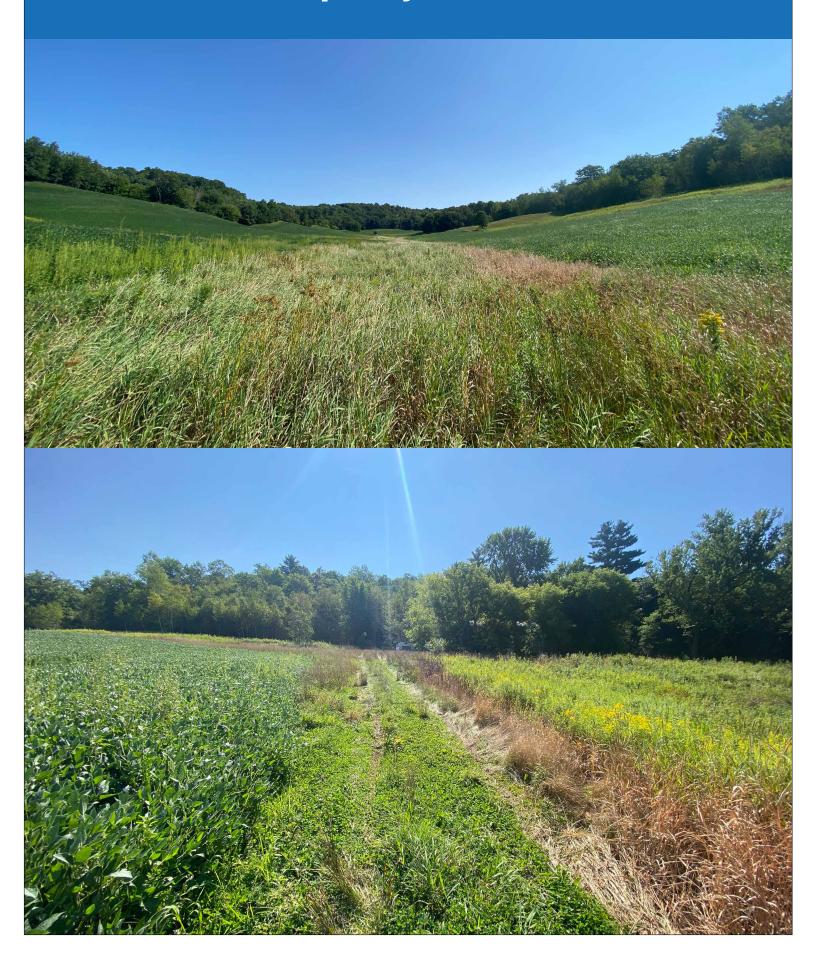

# **Property Photos**

# 101+/- Acres (17+/- Tillable Acres) Jackson County — Curran Township

Located in Jackson County by the Jackson/Trempealeau County line, in the Township of Curran, lies this one of a kind 101 +/- acre property. The long valley running through the heart of the property makes for amazing views! Having electric right off of county road P, there is great opportunity for a building site!

This area is known for its world class whitetail deer hunting, with multiple Boone & Crockett bucks being harvested in the area. Having large size land owners surrounding the property that practice excellent deer quality management makes this one of the most sought out areas in Jackson County. This property hunts BIG with how the terrain lies and previous select cut logging has created a lot of browse opportunities to hold deer year-round. There is also a pond in the middle of the property that supports all wildlife's moisture content needs. Having deer, bear, turkeys, pheasants, grouse, coyotes, and a wide array of other wildlife, this property is what an avid outdoorsman dreams about!