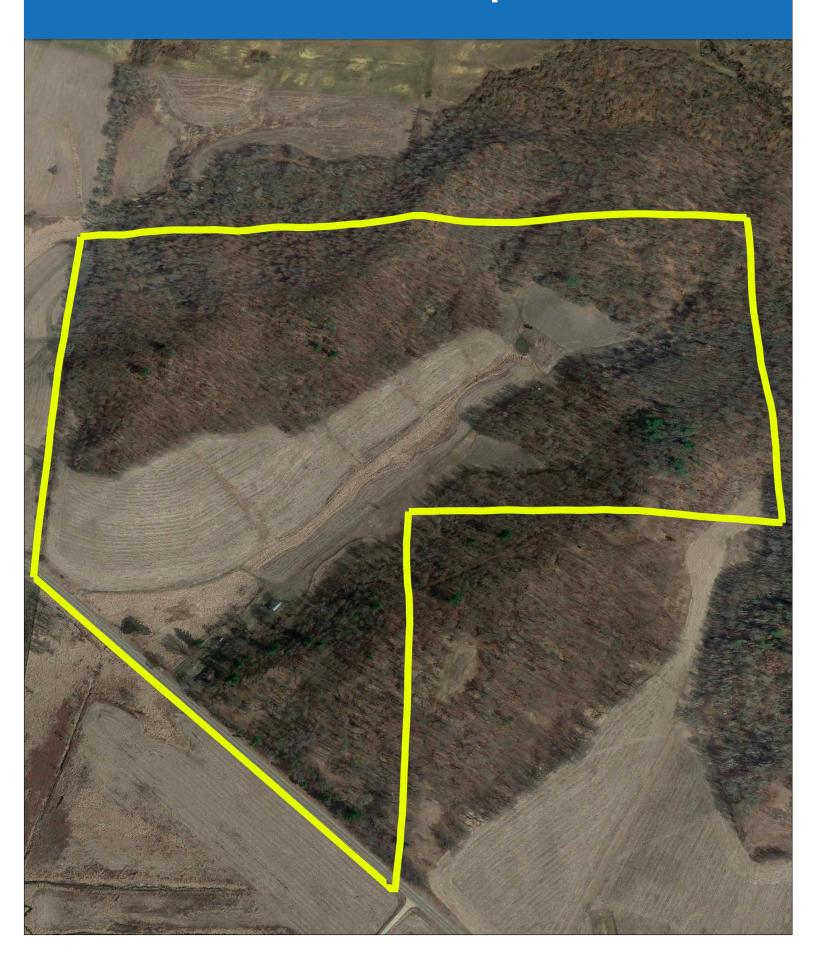

# Aerial Map

# 101+/- Acres (17+/- Tillable Acres) Jackson County — Curran Township

Located in Jackson County by the Jackson/Trempealeau County line, in the Township of Curran, lies this one of a kind 101 +/- acre property. The long valley running through the heart of the property makes for amazing views! Having electric right off of county road P, there is great opportunity for a building site!

This area is known for its world class whitetail deer hunting, with multiple Boone & Crockett bucks being harvested in the area. Having large size land owners surrounding the property that practice excellent deer quality management makes this one of the most sought out areas in Jackson County. This property hunts BIG with how the terrain lies and previous select cut logging has created a lot of browse opportunities to hold deer year-round. There is also a pond in the middle of the property that supports all wildlife's moisture content needs. Having deer, bear, turkeys, pheasants, grouse, coyotes, and a wide array of other wildlife, this property is what an avid outdoorsman dreams about!