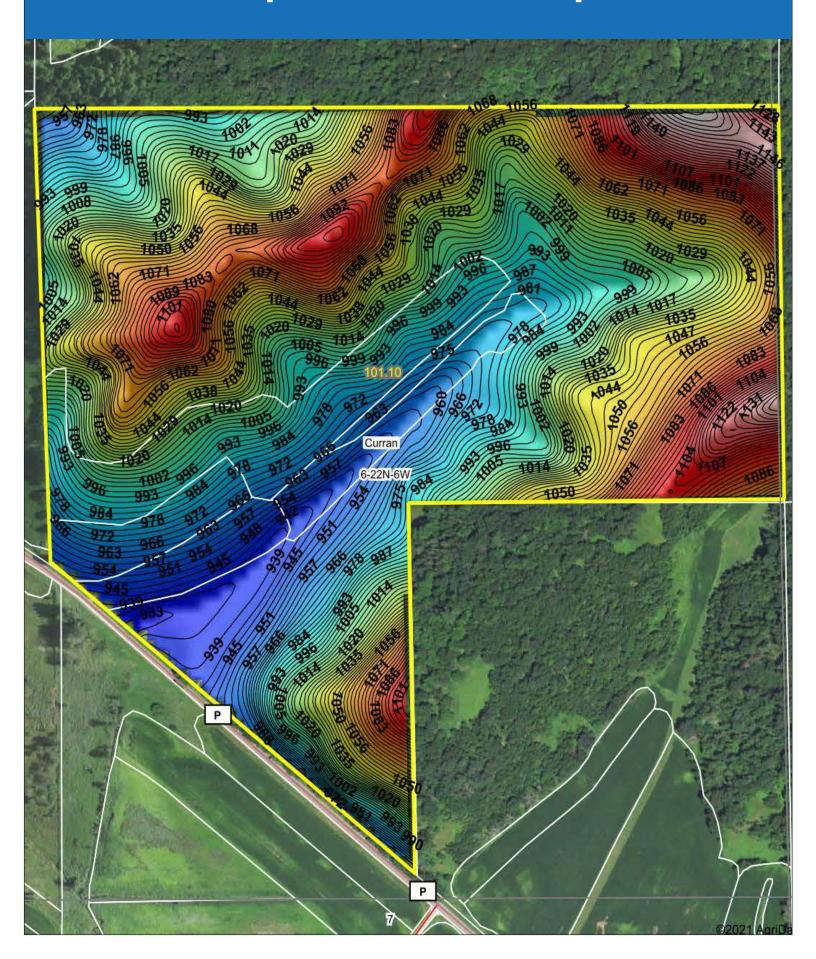

|                 | 75   | 4.2                    | 4.4                        | 3.8                  |                      | 42       | 4                 |                 |
| Weighted Average |                                                                                     |          |                     | erage                     | 3.4                       | 0.4            | 87.8                      | 14.4 | 4.9            | 46.5            | 0.6  | 0.6                    | 0.2                        | 2.6                  | 28.4                 | 0.5      | 27.7              |                 |

<sup>\*</sup>c: Using Capabilities Class Dominant Condition Aggregation Method Soils data provided by USDA and NRCS.

#### **Topo Contours Map**



## Topo Hillshade Map



#### **Property Taxes**

Parcel #: 016-0095.0000

Valid as of 08/18/2021 12:04 PM

Alt. Parcel #:

TOWN OF CURRAN JACKSON COUNTY, WISCONSIN

Owner and Mailing Address:

MARSHALL BERGE SANDRA BERGE W12775 VILAS RD

**BLACK RIVER FALLS WI 54615** 

Co-Owner(s):

BERGE, SANDRA

**Physical Property Address(es):** 

Information Not Available

**Districts:** 

Dist# Description **BLAIR-TAYLOR SD 0485** 0485 0200 VOC DIST-LA CROSSE

**Abbreviated** Acres: 21.000 **Description:** 

Interest Calculated For 08/18/2021

PT OF SW SE EX PT LYING SW OF COUNTY RD

Parcel History:

| Date       | Doc #  | Vol/Page | Туре |
|------------|--------|----------|------|
| 04/20/2001 | 302798 | 393/219  | QCD  |
| 12/06/1978 | 218330 | 238/41   | LC   |

Tract (S-T-R 401/4 1601/4 GL) Block/Condo Bldg \* N/A-NO