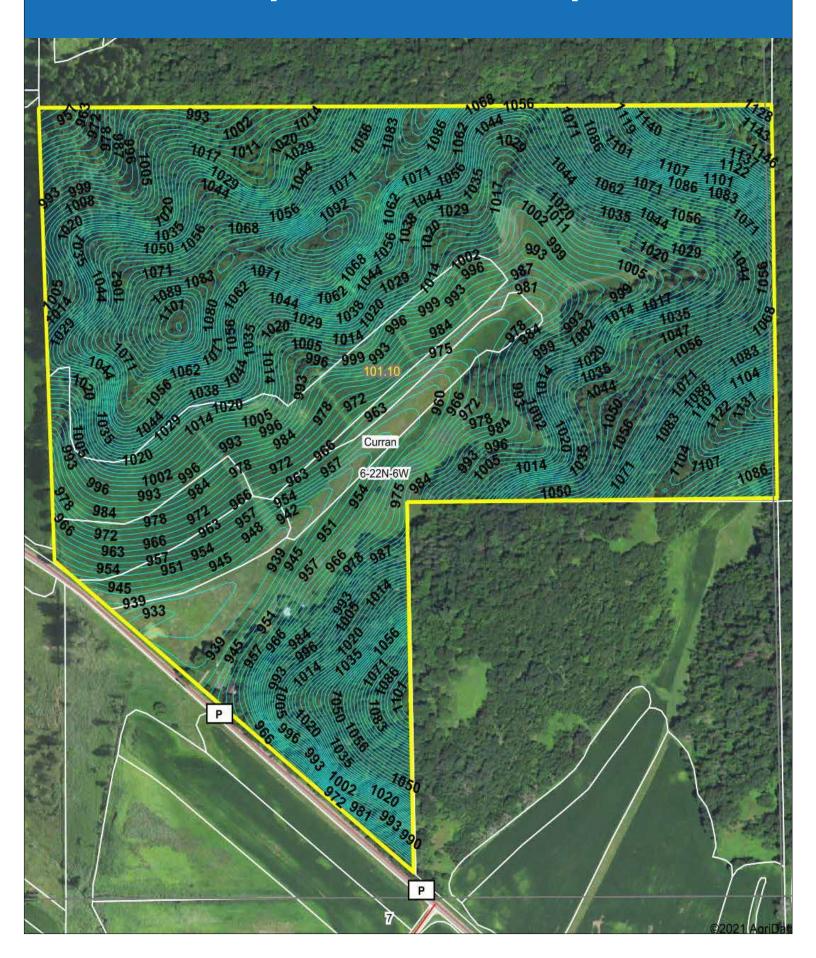

| 120  | 17             |                 | 75   | 4.2                    | 4.4                        | 3.8                  |                      | 42       | 4                 |                 |
| Weighted Average |                                                                                     |          |                     | erage                     | 3.4                       | 0.4            | 87.8                      | 14.4 | 4.9            | 46.5            | 0.6  | 0.6                    | 0.2                        | 2.6                  | 28.4                 | 0.5      | 27.7              |                 |

<sup>\*</sup>c: Using Capabilities Class Dominant Condition Aggregation Method Soils data provided by USDA and NRCS.

#### **Topo Contours Map**



## Topo Hillshade Map



#### **Property Taxes**

Parcel #: 016-0095.0000

Valid as of 08/18/2021 12:04 PM

Alt. Parcel #:

TOWN OF CURRAN JACKSON COUNTY, WISCONSIN

Owner and Mailing Address:

MARSHALL BERGE SANDRA BERGE W12775 VILAS RD

**BLACK RIVER FALLS WI 54615** 

Co-Owner(s):

BERGE, SANDRA

**Physical Property Address(es):** 

Information Not Available

**Districts:** 

Dist# Description **BLAIR-TAYLOR SD 0485** 0485 0200 VOC DIST-LA CROSSE

**Abbreviated** Acres: 21.000 **Description:** 

Interest Calculated For 08/18/2021

PT OF SW SE EX PT LYING SW OF COUNTY RD

Parcel History:

| Date       | Doc #  | Vol/Page | Туре |
|------------|--------|----------|------|
| 04/20/2001 | 302798 | 393/219  | QCD  |
| 12/06/1978 | 218330 | 238/41   | LC   |

Tract (S-T-R 401/4 1601/4 GL) B