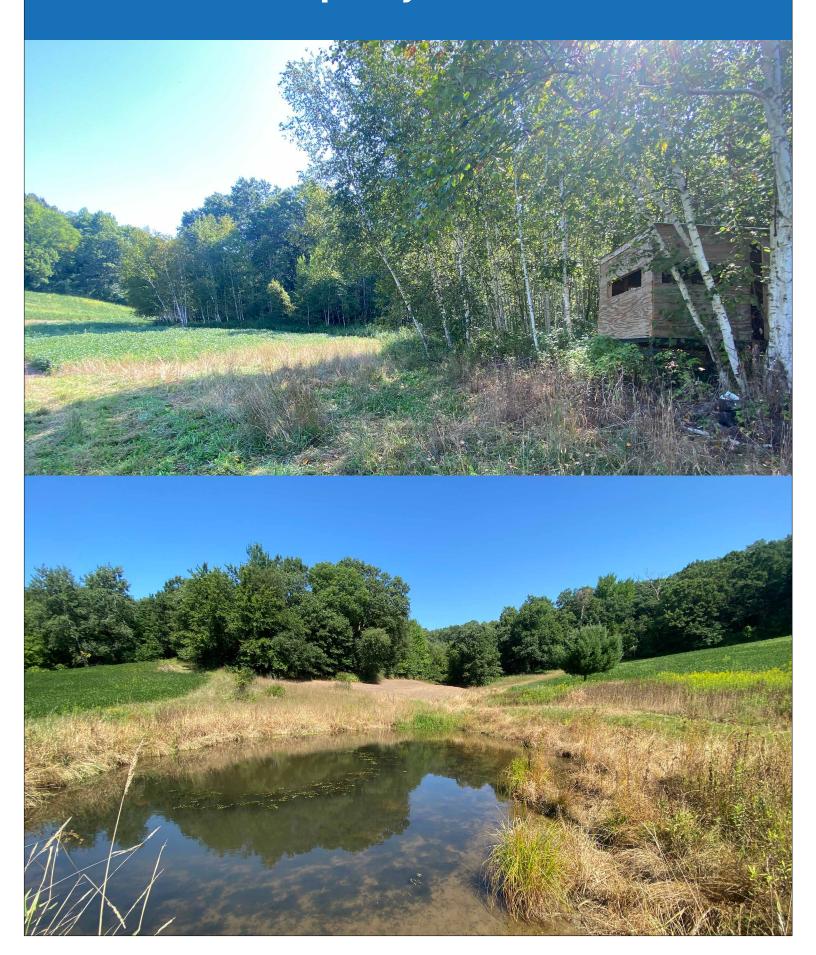

## **Property Photos**

This area is known for its world class whitetail deer hunting, with multiple Boone & Crockett bucks being harvested in the area. Having large size land owners surrounding the property that practice excellent deer quality management makes this one of the most sought out areas in Jackson County. This property hunts BIG with how the terrain lies and previous select cut logging has created a lot of browse opportunities to hold deer year-round. There is also a pond in the middle of the property that supports all wildlife's moisture content needs. Having deer, bear, turkeys, pheasants, grouse, coyotes, and a wide array of other wildlife, this property is what an avid outdoorsman dreams about!