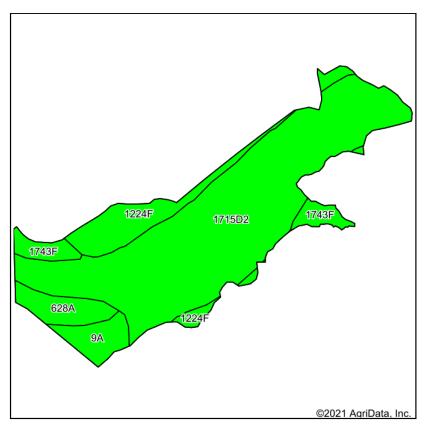

### Soil Map

State: Wisconsin
County: Jackson
Location: 6-22N-6W
Township: Curran
Acres: 26.85
Date: 8/18/2021

Soils data provided by USDA and NRCS.

| Jons Gata        | provided by 03DA                                                                    | and wite | J.                  |                           |                           |                |                           |      |                |                 |      |                        |                            |                      |                      |          |                   |                 |
|------------------|-------------------------------------------------------------------------------------|----------|---------------------|---------------------------|---------------------------|----------------|---------------------------|------|----------------|-----------------|------|------------------------|----------------------------|----------------------|----------------------|----------|-------------------|-----------------|
| Area Sym         | Area Symbol: W1053, Soil Area Version: 19                                           |          |                     |                           |                           |                |                           |      |                |                 |      |                        |                            |                      |                      |          |                   |                 |
| Code             | Soil<br>Description                                                                 | Acres    | Percent<br>of field | NonIrr<br>Class<br>Legend | Non<br>Irr<br>Class<br>*c | Alfalfa<br>hay | Bluegrass<br>white clover | Corn | Corn<br>silage | Grass<br>clover | Oats | Orchardgrass<br>alsike | Orchardgrass<br>red clover | Red<br>clover<br>hay | Smooth<br>bromegrass | Soybeans | Timothy<br>alsike | Winter<br>wheat |
| 1715D2           | Council and<br>Seaton soils,<br>12 to 20<br>percent slopes,<br>moderately<br>eroded | 19.04    | 70.9%               |                           | IVe                       | 4.4            |                           | 115  | 19             | 6.9             | 60   |                        |                            |                      | 3.6                  | 37       |                   | 39              |
| 1224F            | BooneElevasil<br>complex, 15 to<br>50 percent<br>slopes                             | 3.37     | 12.6%               |                           | VIIs                      |                | 1                         |      |                |                 |      | 1.6                    | 1.8                        |                      |                      |          | 1.4               |                 |
| 628A             | Orion silt loam,<br>0 to 3 percent<br>slopes,<br>occasionally<br>flooded            | 1.56     | 5.8%                |                           | llw                       |                |                           |      |                |                 |      |                        |                            |                      |                      |          |                   |                 |
| 1743F            | Council<br>Elevasil<br>Norden<br>complex, 30 to<br>60 percent<br>slopes             | 1.48     | 5.5%                |                           | VIIe                      |                | 1.6                       |      |                |                 |      | 2.4                    | 2.6                        |                      |                      |          | 2.2               |                 |
| 9A               | Houghton and<br>Palms mucks,<br>0 to 1 percent<br>slopes,<br>frequently<br>flooded  | 1.40     | 5.2%                |                           | VIIw                      | 4.8            | 3.4                       | 120  | 17             |                 | 75   | 4.2                    | 4.4                        | 3.8                  |                      | 42       | 4                 |                 |
| Weighted Average |                                                                                     |          |                     | erage                     | 3.4                       | 0.4            | 87.8                      | 14.4 | 4.9            | 46.5            | 0.6  | 0.6                    | 0.2                        | 2.6                  | 28.4                 | 0.5      | 27.7              |                 |

<sup>\*</sup>c: Using Capabilities Class Dominant Condition Aggregation Method Soils data provided by USDA and NRCS.