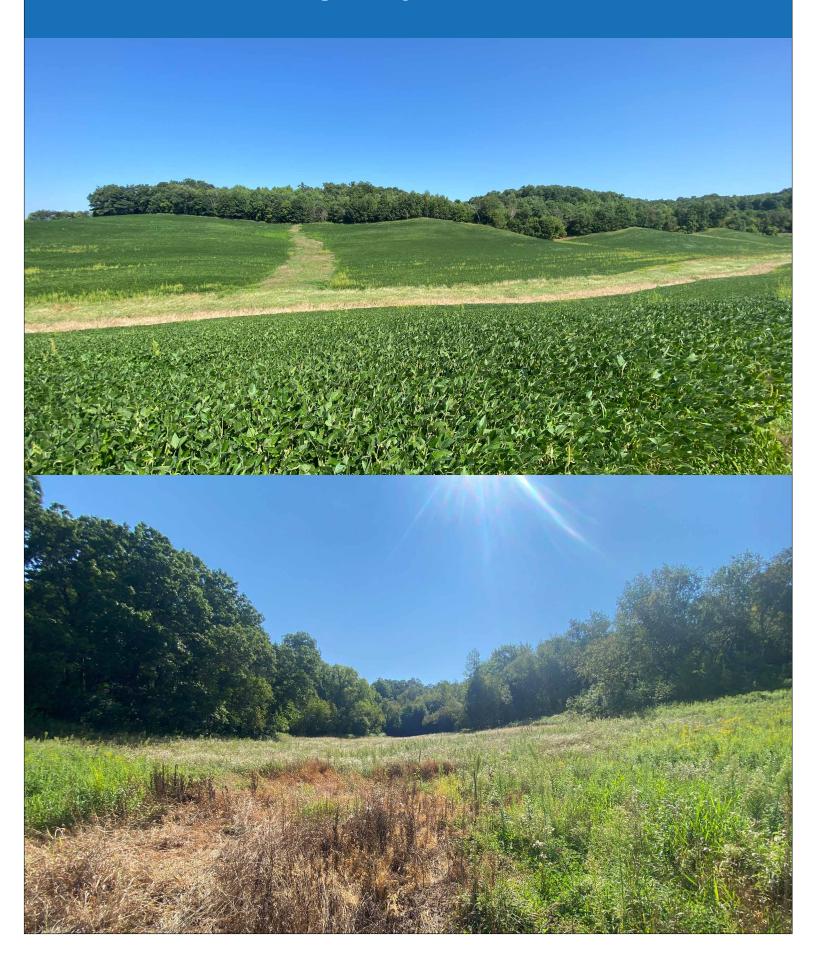

## **Property Photos**

# 101+/- Acres (17+/- Tillable Acres) Jackson County — Curran Township

Located in Jackson County by the Jackson/Trempealeau County line, in the Township of Curran, lies this one of a kind 101 +/- acre property. The long valley running through the heart of the property makes for amazing views! Having electric right off of county road P, there is great opportunity for a building site!

This area is known for its world class whitetail deer hunting, with multiple Boone & Crockett bucks being harvested in the area. Having large size land owners surrounding the property that practice excellent deer quality management makes this one of the most sought out areas in Jackson County. This property hunts BIG with how the terrain lies and previous select cut logging has created a lot of browse opportunities to hold deer year-round. There is also a pond in the middle of the property that supports all wildlife's moisture content needs. Having deer, bear, turkeys, pheasants, grouse, coyotes, and a wide array of other wildlife, this property is what an avid outdoorsman dreams about!